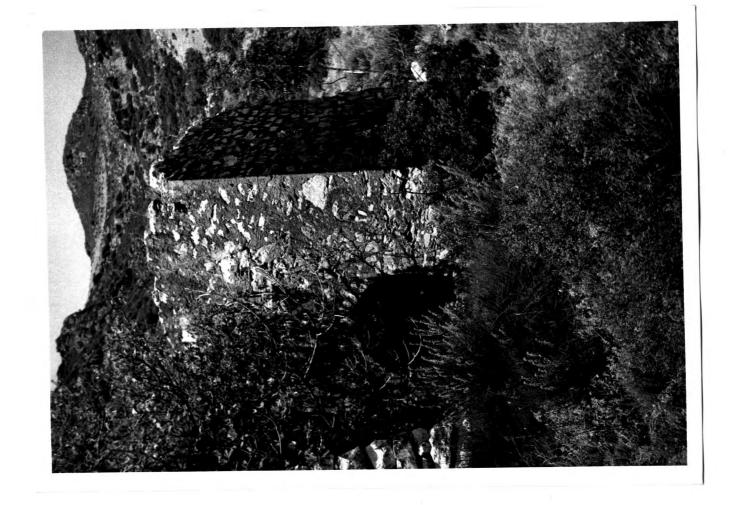

Costruzione a pianta quadrata, tipica dei forni esterni presenti in tutto il comprensorio minerario; le dimensioni esterne della pianta sono sono di circa m. 4,50 per 4,50, l'altezza é di circa 3,5 metri; internamente vi è una camera ove veniva caricato il materiale da cuocere; il caricamento era superiore mentre l'alimentazione della legna avveniva dal basso attraverso delle bocche di caricamento molto svasate con dimensione di circa 80 cm. Esistono delle griglie di ferro sul vano interno di que ste bocche di caricamento.

(7604604) Roma, 1978 - I.P.Z.S. - S

ALLEGATO N. OGGETTO CA-Iglesias - Monte Scorra - Forno di calcinazione - Neg.39663

| OA     | N. CATALOGO GENERALE | N. CATALOGO INTERNAZIONALE | MINISTERO PER I BENI CULTURALI E AMBIENTALI ISTITUTO CENTRALE PER IL CATALOGO E LA DOCUMENTAZION | E  | AUTORE   | N° |
|--------|----------------------|----------------------------|--------------------------------------------------------------------------------------------------|----|----------|----|
| CODICI | 20/00046183          | ITA:                       | SOPRINTENDENZA AI BENI AMBIENTALI ARCHITETTONICI,<br>ARTISTICI E STORICI DI CAGLIARI E ORISTANO  | 10 | SARDEGNA |    |