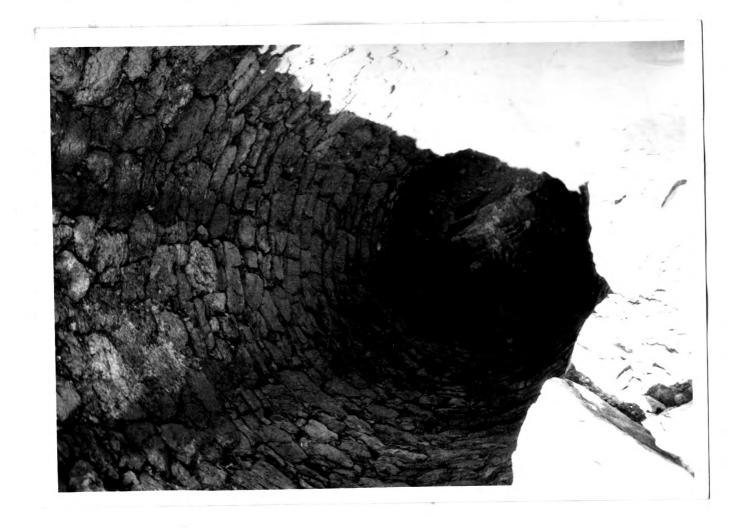

Costruzione a pianta quadrata, tipica dei forni esterni presenti in tutto il comprensorio minerario; le dimensioni esterne della pianta sono sono di circa m. 4,50 per 4,50, l'altezza é di circa 3,5 metri; internamente vi è una camera ove veniva caricato il materiale da cuocere; il caricamento era superiore mentre l'alimentazione della legna avveniva dal basso attraverso delle bocche di caricamento molto svasate con dimensione di circa 80 cm. Esistono delle griglie di ferro sul vano interno di que ste bocche di caricamento.

ALLEGATO N. OGGETTO CA-Iglesias - Monte Scorra - Forno di calcinazione - Neg.39664

| OA     | N. CATALOGO GENERALE | N. CATALOGO INTERNAZIONALE | MINISTERO PER I BENI CULTURALI E AMBIENTALI ISTITUTO CENTRALE PER IL CATALOGO E LA DOCUMENTAZIONE |    | AUTORE   | N° |
|--------|----------------------|----------------------------|---------------------------------------------------------------------------------------------------|----|----------|----|
| CODICI | 20/00046183          | ITA:                       | SOPRINTENDENZA AI BENI AMBIENTALI ARCHITETTONICI,                                                 | 10 | SARDEGNA |    |